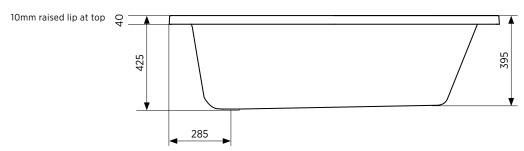

WASTE Suits standard 40 mm waste

CAPACITY 1525 length: 230 litres / 1675 length: 260 litres

OVERFLOW Optional overflow

FIXING Use acetic cured silicone sealant. Do not use epoxy type adhesives.

Always use the actual product to verify cutout.