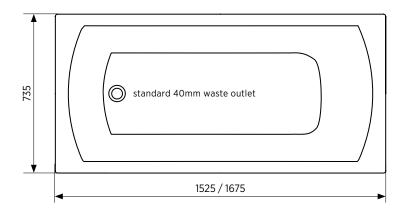

ORDER CODE 1525 LENGTH

SBT-011525 no overflow (waste not included)
SBT-011525-OF with overflow kit (includes waste)

1675 LENGTH

SBT-011675 no overflow (waste not included)
SBT-011675-OF with overflow kit (includes waste)

WASTE Suits standard 40 mm waste

CAPACITY 1525 length: 230 litres / 1675 length: 260 litres

OVERFLOW Optional overflow

FIXING Use acetic cured silicone sealant. Do not use epoxy type adhesives.

Always use the actual product to verify cutout.